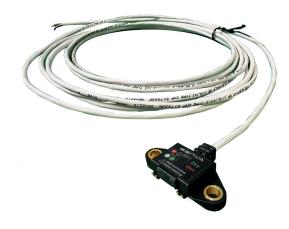

#### DESCRIPTION

The newly improved WD-1 detector is the smallest water detector on the market, designed to detect water in even the tightest spaces. The WD Series is a fully encapsulated low-pressure molding that is water resistant. Its gold-plated sensing probes are strategically positioned for optimal sensitivity to leaks, making it ideal for spot leak detection in various environments, including data centers, critical equipment areas, restrooms, and commercial kitchens. More features. Better value.

Gold Plated Sensing Probe

Sensing Probes Are Close To Surface For Fast Moisture Sensing

· Fully encapsulated for water resistance... maximum durability