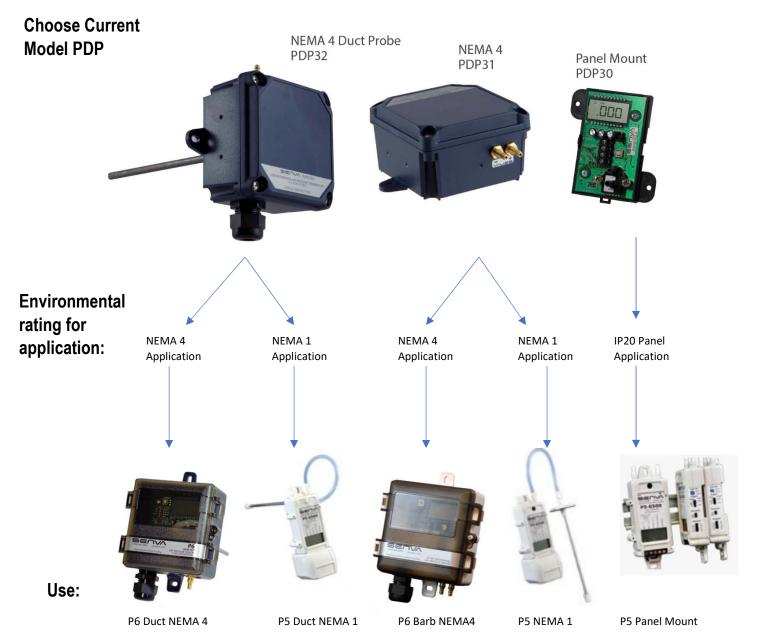

## PDP End of Life Announcement

As of May 1<sup>st</sup> 2019, the Senva PDP differential pressure sensor will be phased out and replaced with our new P5 and P6 pressure sensors. These new sensors use the most advanced pressure sensing element for improved performance, range and accuracy. Limited quantities of the PDP are available for final purchase until stock is depleted. Use the following cross reference to choose the appropriate P5 or P6 for your application.

Cross Reference Notes

PDP30/1/2-002A have selectable unit reading in Pascal or inches of water column. For a direct cross to P5 models the appropriate P5 model with Pascal or Inch of Water Column.